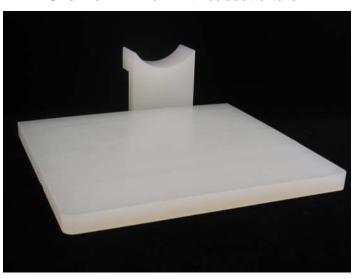

## **Apex Shelves for PE Elan**

## Greater work area for sample introduction systems

Increase the work area and make the use of sample introduction systems more convenient with these add-on shelves for PerkinElmer Elan ICPMS. Ideal for use with the Apex inlet system.

- ▲ Positions the Apex system to align with ICP torch
- ▲ Attaches to the Elan using manufacturer's contact points
- ▲ Quick and easy to install
- ▲ Provides sturdy work area capable of supporting heavy loads
- ▲ Constructed from chemically resistant polypropylene

ES-2999-5421 Shelf for PE Elan with cassette torch

ES-2999-5431 Shelf for PE Elan with bayonet torch

Elemental Scientific Inc. 2440 Cuming St Omaha, NE 68131 USA www.elementalscientific.com

Phone: 402.991.7800 Fax: 402.991.7799 Email: esi@icpms.com