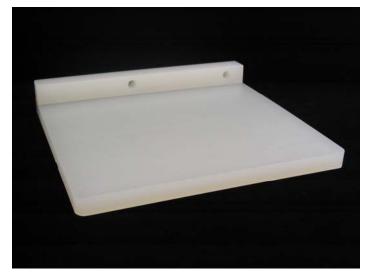

## **Apex Shelves for PE Elan**

## Greater work area for sample introduction systems

Increase the work area and make the use of sample introduction systems more convenient with these add-on shelves for PerkinElmer Elan ICPMS. Ideal for use with the Apex inlet system.

- ▲ Positions the Apex system to align with ICP torch
- ▲ Attaches to the Elan using manufacturer's contact points
- ▲ Quick and easy to install
- ▲ Provides sturdy work area capable of supporting heavy loads
- ▲ Constructed from chemically resistant polypropylene

ES-2999-5421 Shelf for PE Elan with cassette torch

ES-2999-5431 Shelf for PE Elan with bayonet torch

Elemental Scientific Inc. 2440 Cuming St Omaha, NE 68131 USA www.elementalscientific.com

Phone: 402.991.7800 Fax: 402.991.7799 Email: esi@icpms.com