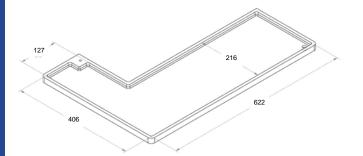

## E2-3 Sample Tray for the ThermoFinnigan *ELEMENT*2 ICPMS

Increase the work area and make the use of sample introduction systems more convenient.

- Increases sample inlet work area by nearly 3x
- Constructed from chemically resistant polypropylene
- Directly and easily replaces standard *ELEMENT*2 tray
- Integrated drain port to channel waste directly to waste container
- Convenient for use with the Apex system

ES-2999-5220 E2-3 Sample Tray for the ThermoFinnigan *ELEMENT*2

Greater work area makes using the Apex or other sample introduction systems more convenient.

Elemental Scientific Inc. 2440 Cuming St Omaha, NE 68131 USA www.elementalscientific.com