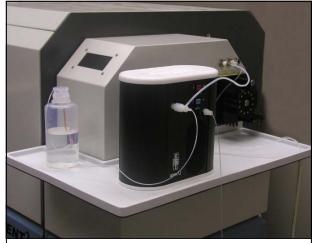

## E2-3 Sample Tray for the ThermoFinnigan *ELEMENT*2 ICPMS

Increase the work area and make the use of sample introduction systems more convenient.

- Increases sample inlet work area by nearly 3x
- Constructed from chemically resistant polypropylene
- Directly and easily replaces standard *ELEMENT*2 tray
- Integrated drain port to channel waste directly to waste container
- Convenient for use with the Apex system

ES-2999-5220 E2-3 Sample Tray for the ThermoFinnigan *ELEMENT*2

Greater work area makes using the Apex or other sample introduction systems more convenient.

Elemental Scientific Inc. 2440 Cuming St Omaha, NE 68131 USA www.elementalscientific.com