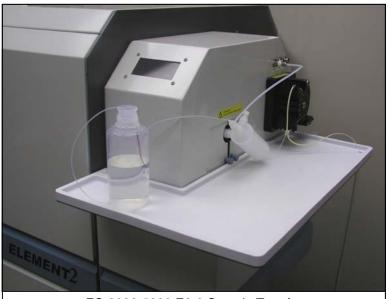

## E2-3 Sample Tray for the ThermoFinnigan *ELEMENT*2 ICPMS

Increase the work area and make the use of sample introduction systems more convenient.

- Increases sample inlet work area by nearly 3x
- Constructed from chemically resistant polypropylene
- Directly and easily replaces standard *ELEMENT*2 tray
- Integrated drain port to channel waste directly to waste container
- Convenient for use with the Apex system

ES-2999-5220 E2-3 Sample Tray for the ThermoFinnigan *ELEMENT*2

Greater work area makes using the Apex or other sample introduction systems more convenient.

Elemental Scientific Inc. 2440 Cuming St Omaha, NE 68131 USA www.elementalscientific.com